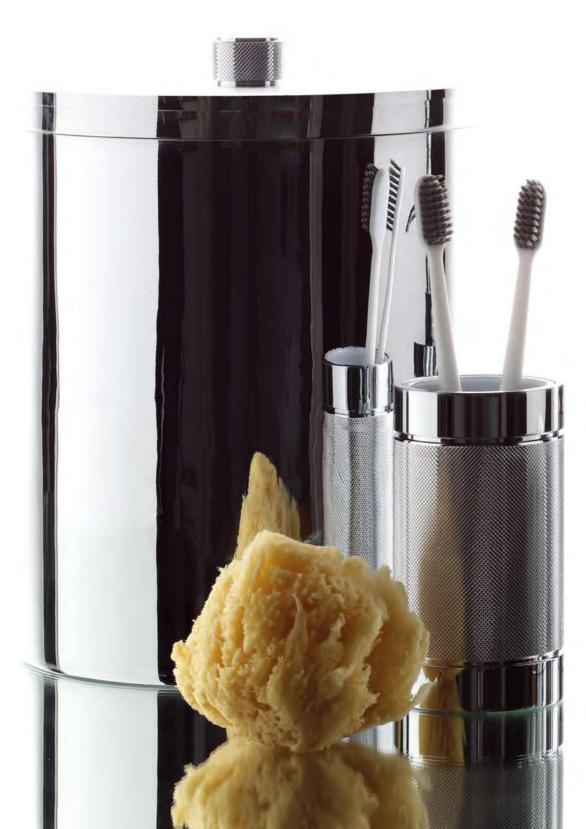

## Officina 01/

Cromo

designed by
ARCH. LUIGI FRAGOLA

## Officina 01/

Cromo

OFFICINA
BERTOCCI
FIREN3E 1929 Officina 01/ Dark Bronze designed by
ARCH. LUIGI FRAGOLA

Officina 01/ Dark Bronze

designed by ARCH. LUIGI FRAGOLA