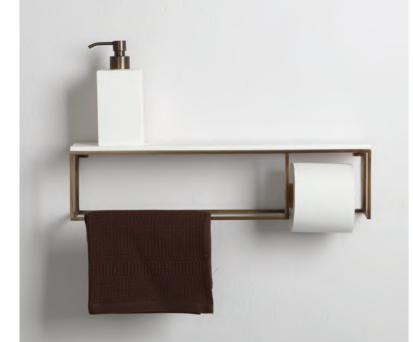

## Officina 01/

Cromo

designed by
ARCH. LUIGI FRAGOLA

## Officina 01/

Cromo

OFFICINA
BERTOCCI
FIREN3E 1929 Officina 01/ Dark Bronze designed by
ARCH. LUIGI FRAGOLA

Officina 01/ Dark Bronze

designed by ARCH. LUIGI FRAGOLA