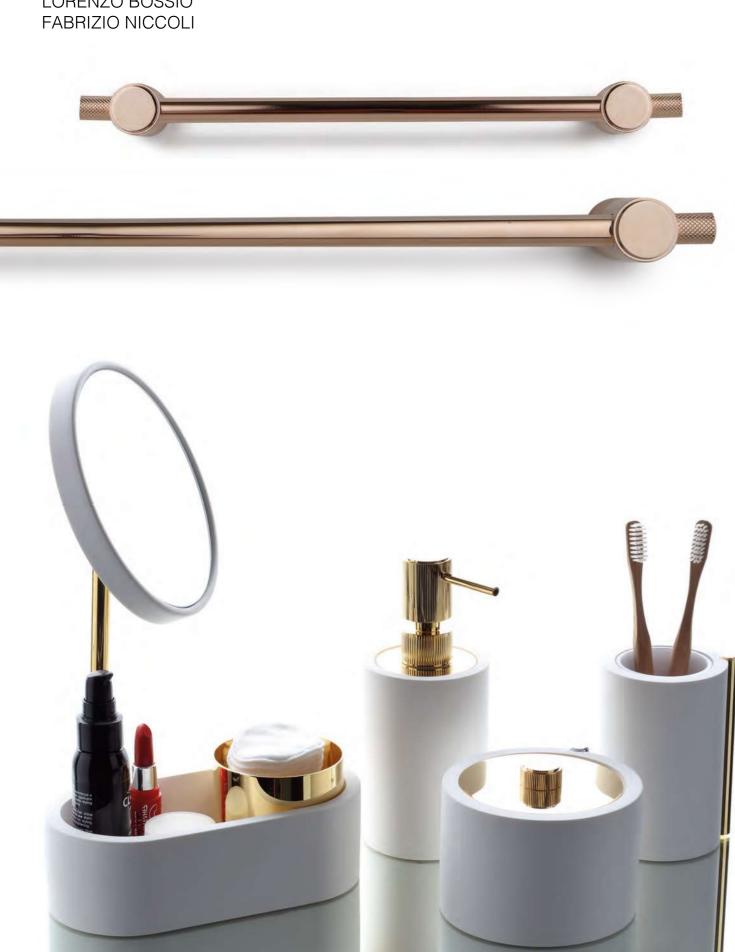

#### Little Book 2019



## Officina 01/

Cromo

designed by
ARCH. LUIGI FRAGOLA





## Officina 01/

Cromo





OFFICINA
BERTOCCI
FIREN3E 1929 Officina 01/ Dark Bronze designed by
ARCH. LUIGI FRAGOLA







Officina 01/ Dark Bronze

designed by ARCH. LUIGI FRAGOLA



#### Officina 01/ Nero Matt

designed by ARCH. LUIGI FRAGOLA

















# **Easy**

designed by LORENZO BOSSIO FABRIZIO NICCOLI



# **Easy**

designed by
LORENZO BOSSIO
FABRIZIO NICCOLI









# Fly

designed by
MENEGHELLO & PAOLELLI
ASSOCIATI







## Scaletta Moon

designed by STUDIO PHICUBO



## Moon new

designed by
STUDIO PHICUBO











# Metti tutto

# Specchi





#### **BERTOCCI INDUSTRIE S.R.L.**

Stabilimento 1 Via Lucio Fontana, 7/9 - Sambuca V.P. 50028 Firenze

Stabilimento 2 Via Borromini, 34 - Sambuca V.P. 50028 Firenze

WWW.BERTOCCI.IT