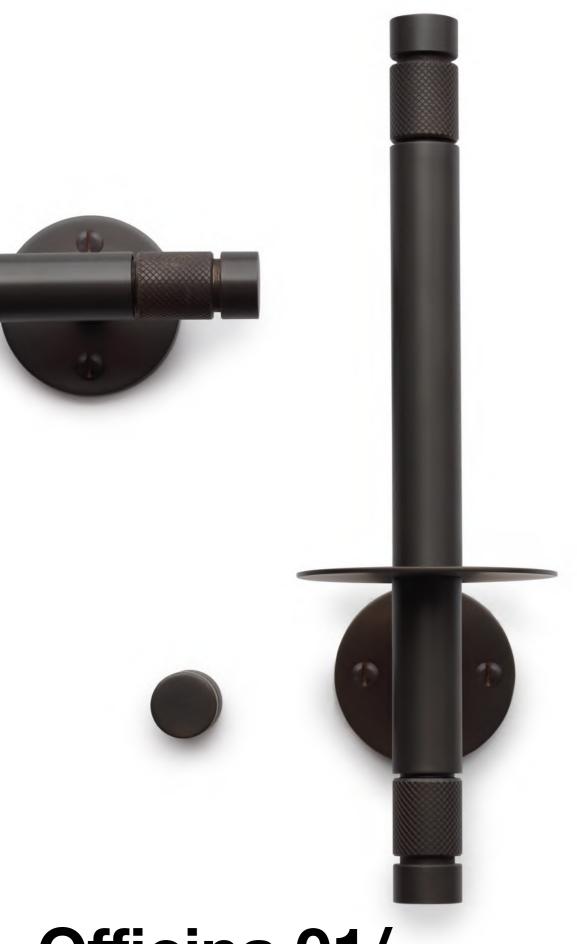

## Officina 01/

Cromo

OFFICINA
BERTOCCI
FIREN3E 1929 Officina 01/ Dark Bronze designed by
ARCH. LUIGI FRAGOLA

Officina 01/ Dark Bronze

designed by ARCH. LUIGI FRAGOLA