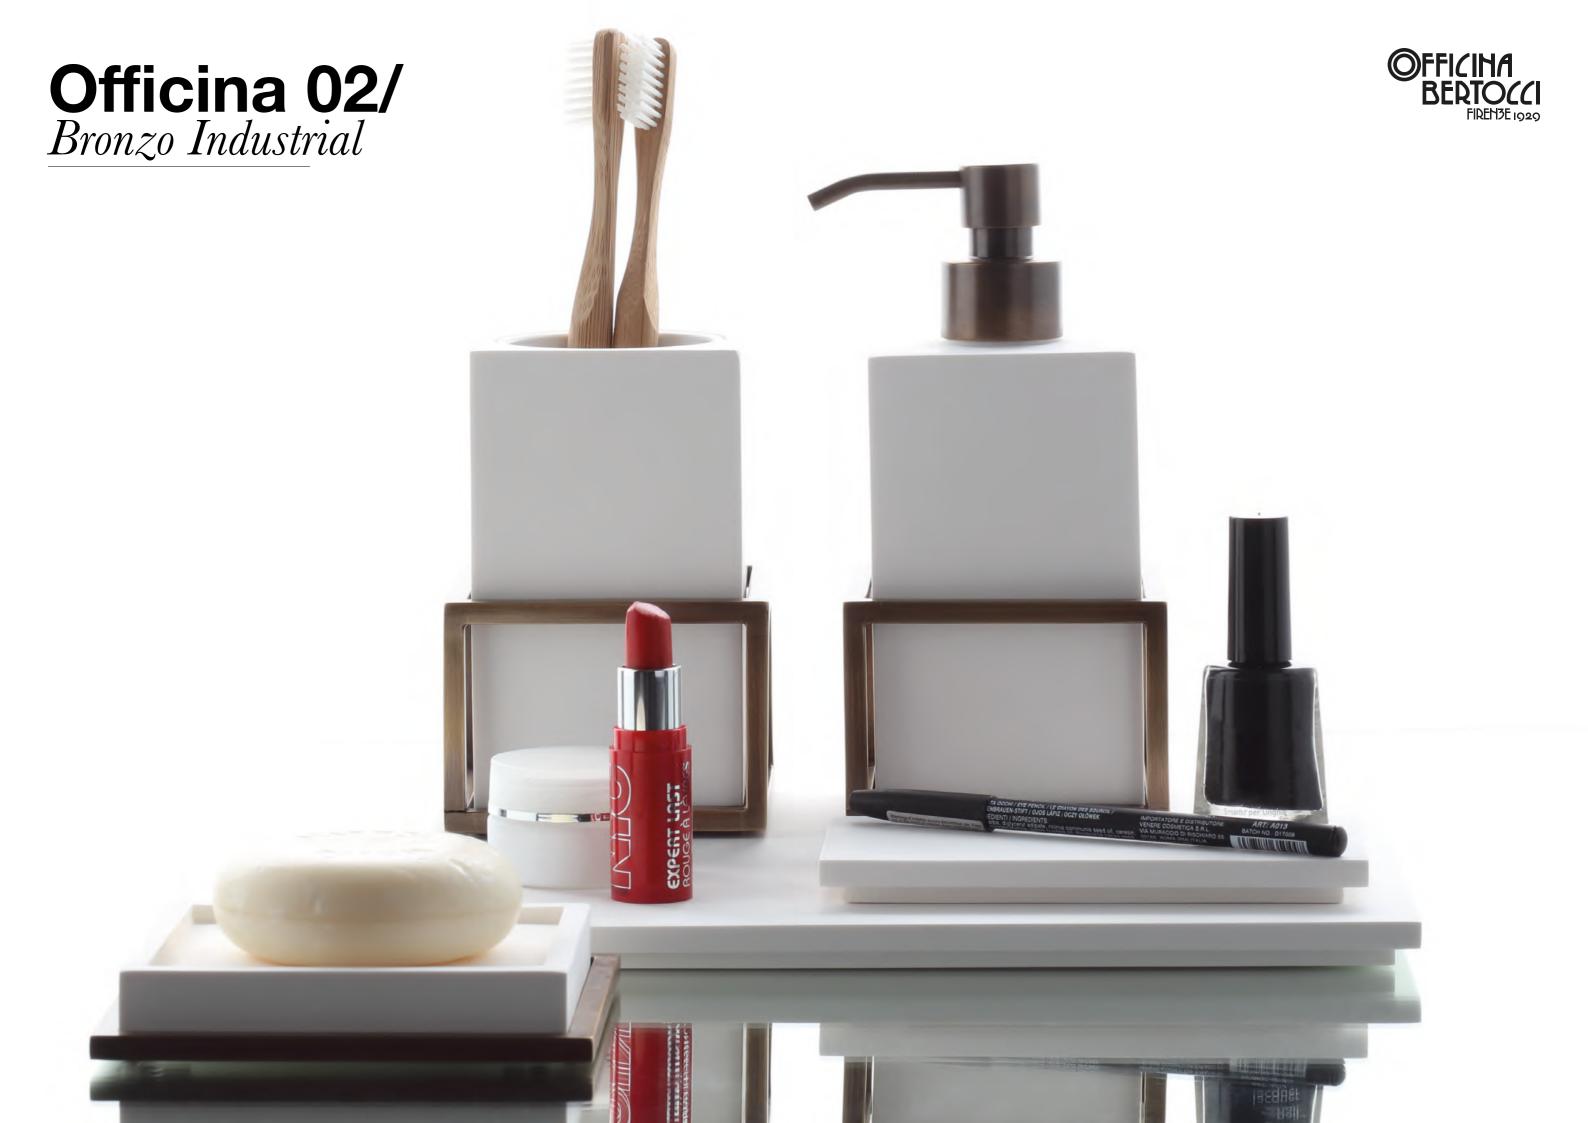

#### Little Book 2019



## Officina 01/

Cromo

designed by
ARCH. LUIGI FRAGOLA





## Officina 01/

Cromo





OFFICINA
BERTOCCI
FIREN3E 1929 Officina 01/ Dark Bronze designed by
ARCH. LUIGI FRAGOLA







Officina 01/ Dark Bronze

designed by ARCH. LUIGI FRAGOLA



#### Officina 01/ Nero Matt

designed by ARCH. LUIGI FRAGOLA

















# **Easy**

designed by LORENZO BOSSIO FABRIZIO NICCOLI



# **Easy**

designed by
LORENZO BOSSIO
FABRIZIO NICCOLI









# Fly

designed by
MENEGHELLO & PAOLELLI
ASSOCIATI







## Scaletta Moon

designed by STUDIO PHICUBO



## Moon new

designed by
STUDIO PHICUBO











# Metti tutto

# Specchi





#### **BERTOCCI INDUSTRIE S.R.L.**

Stabilimento 1 Via Lucio Fontana, 7/9 - Sambuca V.P. 50028 Firenze

Stabilimento 2 Via Borromini, 34 - Sambuca V.P. 50028 Firenze

WWW.BERTOCCI.IT