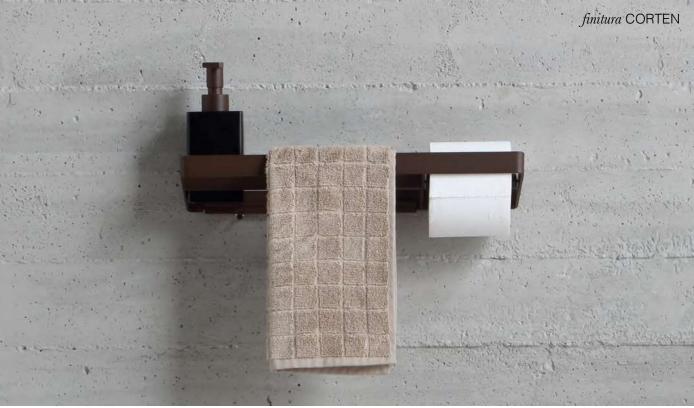

## Officina 01/

Cromo

OFFICINA
BERTOCCI
FIREN3E 1929 Officina 01/ Dark Bronze designed by
ARCH. LUIGI FRAGOLA

Officina 01/ Dark Bronze

designed by ARCH. LUIGI FRAGOLA