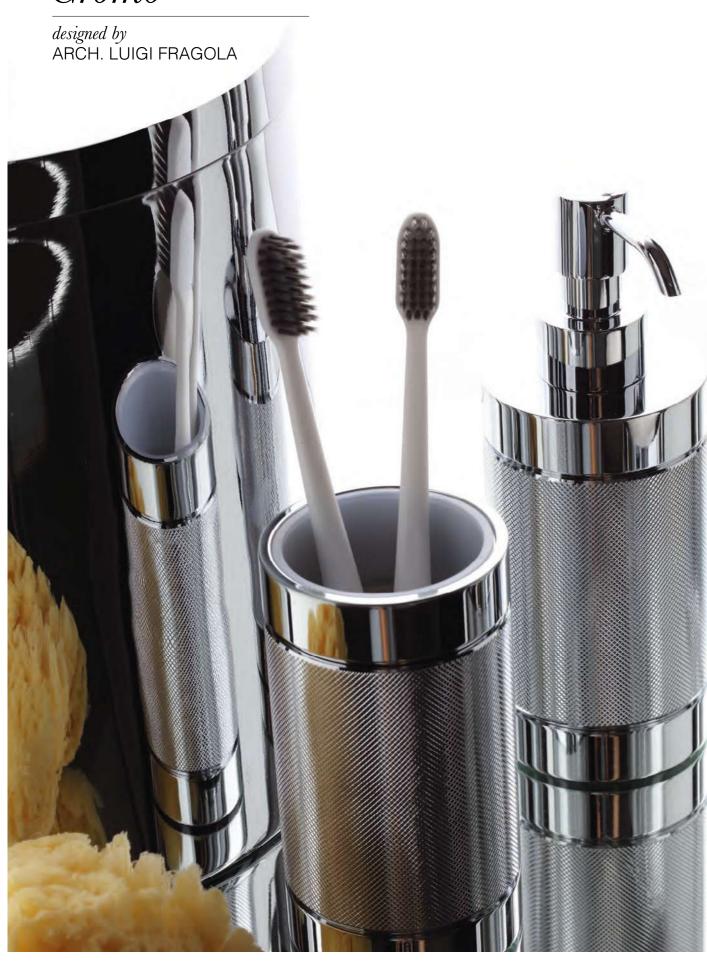

#### Little Book 2019



## Officina 01/

Cromo

designed by
ARCH. LUIGI FRAGOLA





## Officina 01/

Cromo





OFFICINA
BERTOCCI
FIREN3E 1929 Officina 01/ Dark Bronze designed by
ARCH. LUIGI FRAGOLA







Officina 01/ Dark Bronze

designed by ARCH. LUIGI FRAGOLA



#### Officina 01/ Nero Matt

designed by ARCH. LUIGI FRAGOLA

















# **Easy**

designed by LORENZO BOSSIO FABRIZIO NICCOLI



# **Easy**

designed by
LORENZO BOSSIO
FABRIZIO NICCOLI









# Fly

designed by
MENEGHELLO & PAOLELLI
ASSOCIATI







## Scaletta Moon

designed by STUDIO PHICUBO



## Moon new

designed by
STUDIO PHICUBO











# Metti tutto

# Specchi





#### **BERTOCCI INDUSTRIE S.R.L.**

Stabilimento 1 Via Lucio Fontana, 7/9 - Sambuca V.P. 50028 Firenze

Stabilimento 2 Via Borromini, 34 - Sambuca V.P. 50028 Firenze

WWW.BERTOCCI.IT