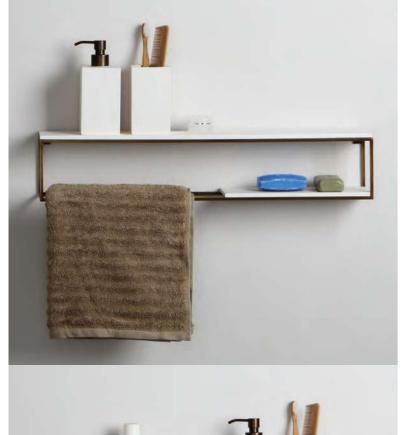

#### Little Book 2019



## Officina 01/

Cromo

designed by
ARCH. LUIGI FRAGOLA





## Officina 01/

Cromo





OFFICINA
BERTOCCI
FIREN3E 1929 Officina 01/ Dark Bronze designed by
ARCH. LUIGI FRAGOLA







Officina 01/ Dark Bronze

designed by ARCH. LUIGI FRAGOLA



#### Officina 01/ Nero Matt

designed by ARCH. LUIGI FRAGOLA

















# **Easy**

designed by LORENZO BOSSIO FABRIZIO NICCOLI



# **Easy**

designed by
LORENZO BOSSIO
FABRIZIO NICCOLI









# Fly

designed by
MENEGHELLO & PAOLELLI
ASSOCIATI







## Scaletta Moon

designed by STUDIO PHICUBO



## Moon new

designed by
STUDIO PHICUBO











# Metti tutto

# Specchi





#### **BERTOCCI INDUSTRIE S.R.L.**

Stabilimento 1 Via Lucio Fontana, 7/9 - Sambuca V.P. 50028 Firenze

Stabilimento 2 Via Borromini, 34 - Sambuca V.P. 50028 Firenze

WWW.BERTOCCI.IT