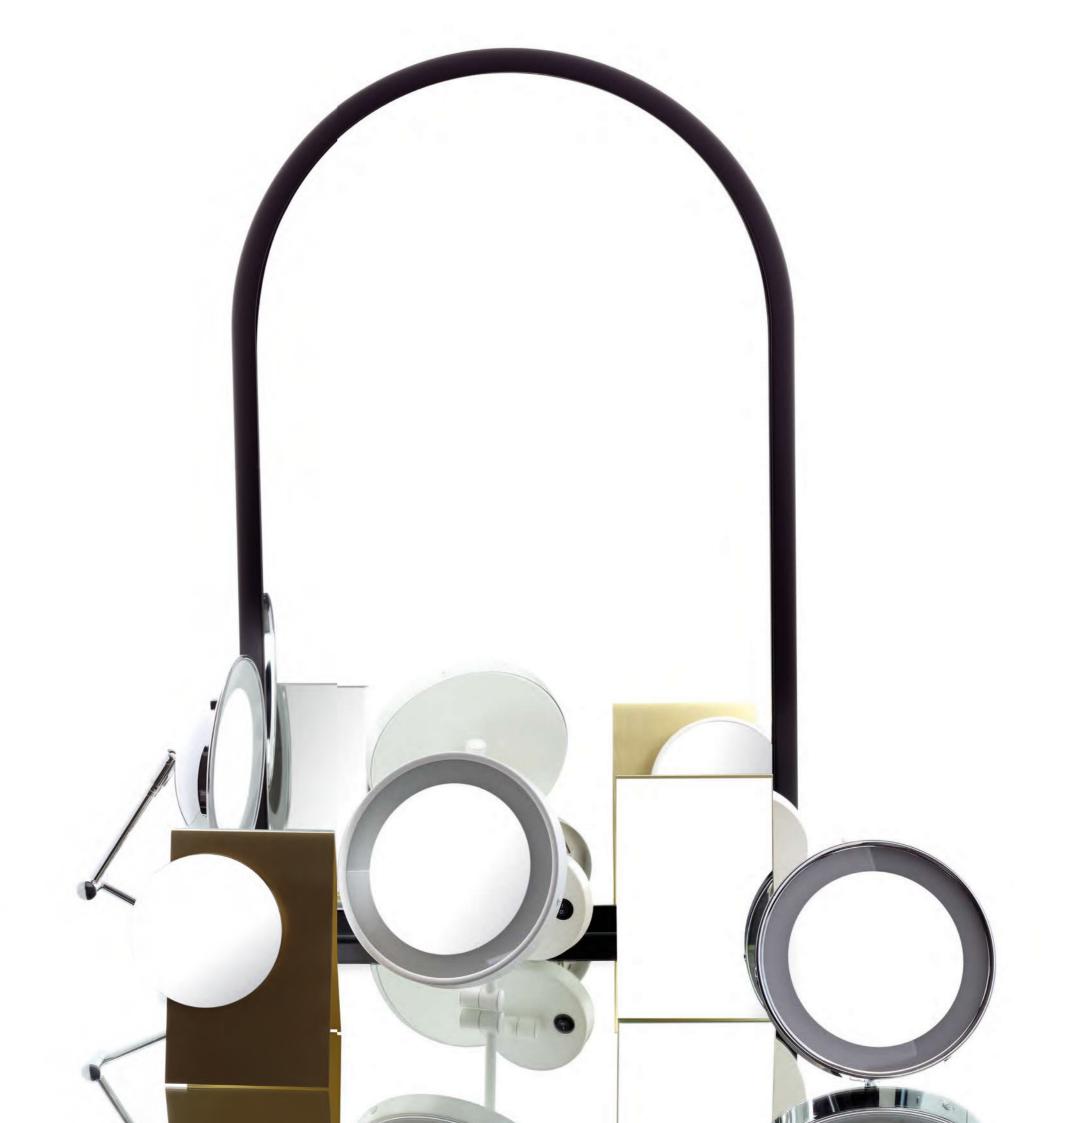

#### Little Book 2019



## Officina 01/

Cromo

designed by
ARCH. LUIGI FRAGOLA





## Officina 01/

Cromo





OFFICINA
BERTOCCI
FIREN3E 1929 Officina 01/ Dark Bronze designed by
ARCH. LUIGI FRAGOLA







Officina 01/ Dark Bronze

designed by ARCH. LUIGI FRAGOLA



#### Officina 01/ Nero Matt

designed by ARCH. LUIGI FRAGOLA

















# **Easy**

designed by LORENZO BOSSIO FABRIZIO NICCOLI



# **Easy**

designed by
LORENZO BOSSIO
FABRIZIO NICCOLI









# Fly

designed by
MENEGHELLO & PAOLELLI
ASSOCIATI







## Scaletta Moon

designed by STUDIO PHICUBO



## Moon new

designed by
STUDIO PHICUBO











# Metti tutto

# Specchi





#### **BERTOCCI INDUSTRIE S.R.L.**

Stabilimento 1 Via Lucio Fontana, 7/9 - Sambuca V.P. 50028 Firenze

Stabilimento 2 Via Borromini, 34 - Sambuca V.P. 50028 Firenze

WWW.BERTOCCI.IT