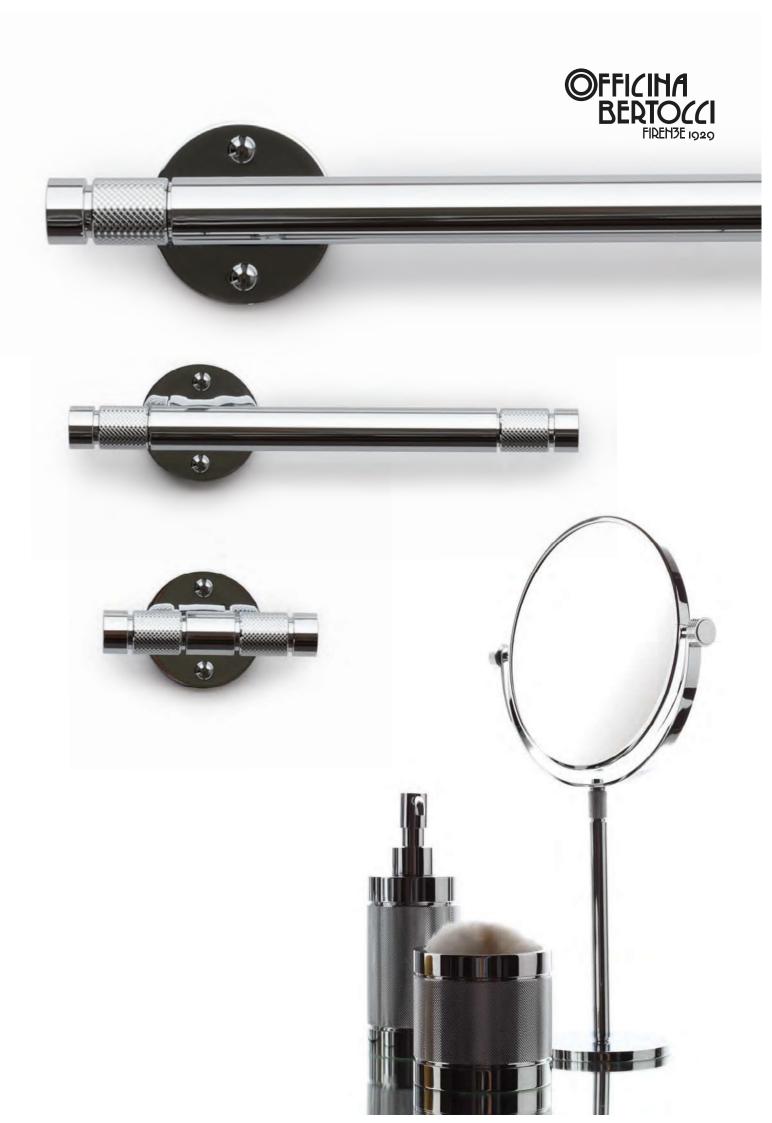

## Officina 01/

Cromo

designed by
ARCH. LUIGI FRAGOLA

## Officina 01/

Cromo

OFFICINA
BERTOCCI
FIREN3E 1929 Officina 01/ Dark Bronze designed by
ARCH. LUIGI FRAGOLA

Officina 01/ Dark Bronze

designed by ARCH. LUIGI FRAGOLA