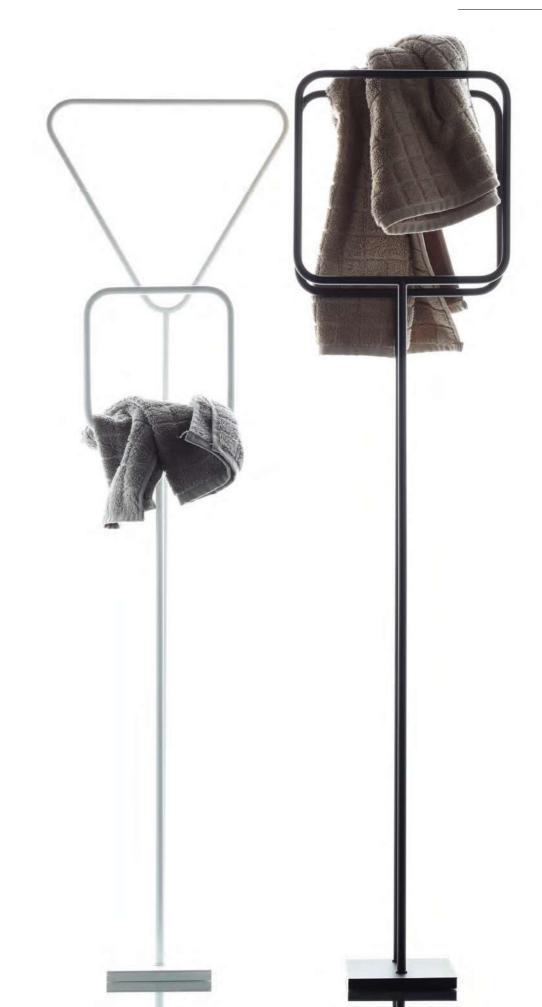

#### Little Book 2019



## Officina 01/

Cromo

designed by
ARCH. LUIGI FRAGOLA





## Officina 01/

Cromo





OFFICINA
BERTOCCI
FIREN3E 1929 Officina 01/ Dark Bronze designed by
ARCH. LUIGI FRAGOLA







Officina 01/ Dark Bronze

designed by ARCH. LUIGI FRAGOLA



#### Officina 01/ Nero Matt

designed by ARCH. LUIGI FRAGOLA

















# **Easy**

designed by LORENZO BOSSIO FABRIZIO NICCOLI



# **Easy**

designed by
LORENZO BOSSIO
FABRIZIO NICCOLI









# Fly

designed by
MENEGHELLO & PAOLELLI
ASSOCIATI







## Scaletta Moon

designed by STUDIO PHICUBO



## Moon new

designed by
STUDIO PHICUBO











# Metti tutto

# Specchi





#### **BERTOCCI INDUSTRIE S.R.L.**

Stabilimento 1 Via Lucio Fontana, 7/9 - Sambuca V.P. 50028 Firenze

Stabilimento 2 Via Borromini, 34 - Sambuca V.P. 50028 Firenze

WWW.BERTOCCI.IT