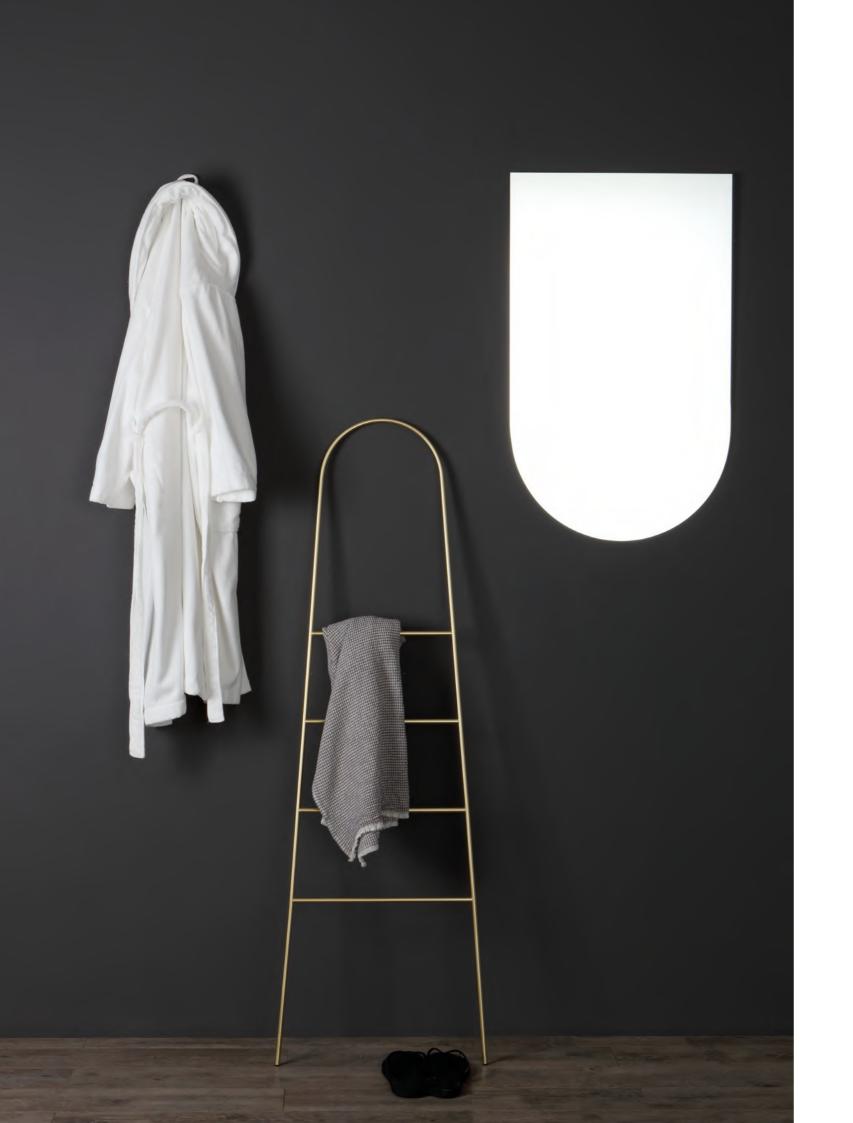

#### Little Book 2019



## Officina 01/

Cromo

designed by
ARCH. LUIGI FRAGOLA





## Officina 01/

Cromo





OFFICINA
BERTOCCI
FIREN3E 1929 Officina 01/ Dark Bronze designed by
ARCH. LUIGI FRAGOLA







Officina 01/ Dark Bronze

designed by ARCH. LUIGI FRAGOLA



#### Officina 01/ Nero Matt

designed by ARCH. LUIGI FRAGOLA

















# **Easy**

designed by LORENZO BOSSIO FABRIZIO NICCOLI



# **Easy**

designed by
LORENZO BOSSIO
FABRIZIO NICCOLI









# Fly

designed by
MENEGHELLO & PAOLELLI
ASSOCIATI







## Scaletta Moon

designed by STUDIO PHICUBO



## Moon new

designed by
STUDIO PHICUBO











# Metti tutto

# Specchi





#### **BERTOCCI INDUSTRIE S.R.L.**

Stabilimento 1 Via Lucio Fontana, 7/9 - Sambuca V.P. 50028 Firenze

Stabilimento 2 Via Borromini, 34 - Sambuca V.P. 50028 Firenze

WWW.BERTOCCI.IT